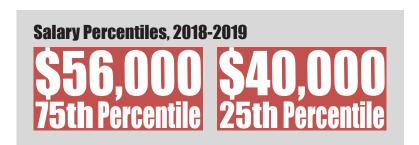

profiles. The graduating class consisted of master's students in the Library and Information Science program.

Please note, the salaries listed below are greatly influenced by profession, previous educational backgrounds, and previous pre-professional and professional experience.



| <b>Response Rate, 2018-2019</b> |         |
|---------------------------------|---------|
|                                 | 2018-19 |
| Graduates                       | 236     |
| Primary Status Respondents      | 100     |
| Response Rate                   | 42%     |

### **Graduate Employment by Industry, 2018-2019**

#### 86 Graduates Responding



## **Average Annual Salary, 2018-2019**

40 Graduates Responding



## **Average Annual Salary by Select Industry, 2018-2019**

31 Graduates Responding





## **U.S. Employers of MS/LIS Graduates, 2018-2019**



## Illinois Employers of MS/LIS Graduates, 2018-2019



#### Select Employers Extending Full-time Offers to MS/LIS Graduates, 2018-2019

Education

**Higher Education** 

Western Colorado University

Arizona State University California State University,

Stanislaus

Cornell University

Denison University Emory University School of Law

Emory University, Pitts Theology

Library

**Furman University** 

**George Fox University** 

**Gettysburg College** 

**Haverford College** 

Illinois Central College

Illinois State U (Milner Library)

Indiana University Bloomington

McPherson College

Michigan State University

Moraine Valley Community

College

Northwestern University

Oxford College of Emory

University

San Jose State Universit