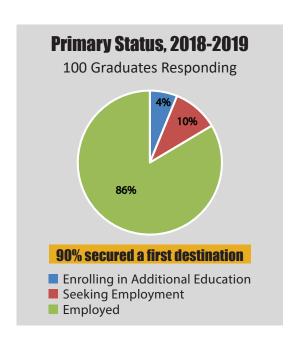

Please note, the salaries listed below are greatly influenced by profession, previous educational backgrounds, and previous pre-professional and professional experience.

| <b>Response Rate, 2018-2019</b> |         |
|---------------------------------|---------|
|                                 | 2018-19 |
| Graduates                       | 236     |
| Primary Status Respondents      | 100     |
| Response Rate                   | 42%     |