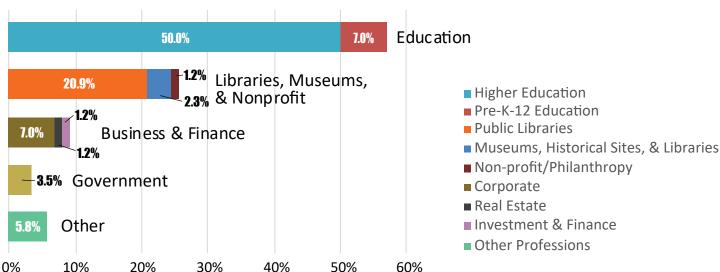

### **Graduate Employment by Industry, 2018-2019**

#### 86 Graduates Responding