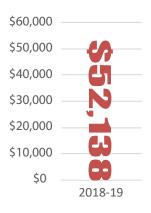

y, data were also gathered from college reports and a limited use of graduates' LinkedIn profiles. The graduating class consisted of master's students in the Library and Information Science program.

Please note, the salaries listed below are greatly influenced by profession, previous educational backgrounds, and previous pre-professional and professional experience.



| <b>Response Rate, 2018-2019</b> |         |
|---------------------------------|---------|
|                                 | 2018-19 |
| Graduates                       | 236     |
| Primary Status Respondents      | 100     |
| Response Rate                   | 42%     |

### **Graduate Employment by Industry, 2018-2019**

#### 86 Graduates Responding



## **Average Annual Salary, 2018-2019**

40 Graduates Responding



## **Average Annual Salary by Select Industry, 2018-2019**

31 Graduates Responding





## **U.S. Employers of MS/LIS Graduates, 2018-2019**



## Illinois Employers of MS/LIS Graduates, 2018-2019



#### Select Employers Extending Full-time Offers to MS/LIS Graduates, 2018-2019

Education

**Higher Education** 

Western Colorado University

Arizona State University California State University,

Stanislaus

Cornell University

Denison University Emory University School of Law

Emory University, Pitts Theology

Library

**Furman University** 

**George Fox University** 

**Gettysburg College** 

**Haverford College** 

Illinois Central College

Illinois State U (Milner Library)

Indiana University Bloomington

McPherson College

Michigan State University

Moraine Valley Community

Colleg