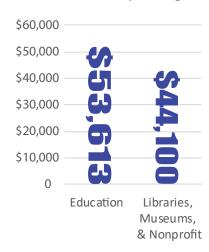

## **Average Annual Salary by Select Industry, 2018-2019**

31 Graduates Responding