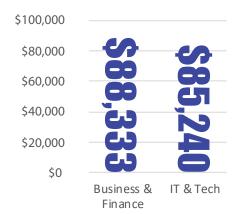

by profession, previous educational backgrounds, and previous pre-professional and professional experience.



| <b>Response Rate, 2018-2019</b> |         |
|---------------------------------|---------|
|                                 | 2018-19 |
| Graduates                       | 132     |
| Primary Status Respondents      | 96      |
| Response Rate                   | 73%     |

#### **Graduate Employment by Industry, 2018-2019**

85 Graduates Responding



Internet and Tech
High-tech
Computer Systems & Networks
Computer & Electronics Products
Other IT & Tech
Banking & Finance
Other Business
Consulting
Other Professions

### **Average Annual Salary, 2018-2019**

## **Average Annual Salary by Select Industry, 2018-2019**

#### 28 Graduates Responding



#### 13 Graduates Responding



# \$70,000 \$100,000 25th Percentile

# **U.S. Employers of MS/IM Graduates, 2018-2019**



# Illinois Employers of MS/IM Graduates, 2018-2019



#### Select Employers Extending Full-time Offers to MS/IM Graduates, 2018-2019

**Business & Finance** 

<u>Banking & Financial Services</u> 9f International Holdings

Capital One

**Discover Financial Services** 

FedEx Express

PayPal

Synchrony Financial Investment & Finance

Coinbase

**Discover Financial Services** 

Morningstar IT & Technology

**Computer & Electronic Products** 

Amazon Exabeam Indeed The Climate Corporation

**Computer Systems Design & Networks** 

Caterpillar Citrix

Denodo Technologies

Huawei

**National Center for Supercomputing** 

**Applications** 

Electronic & Comp. Hardware

**IBM** 

High Tech / IT

Affine Ana