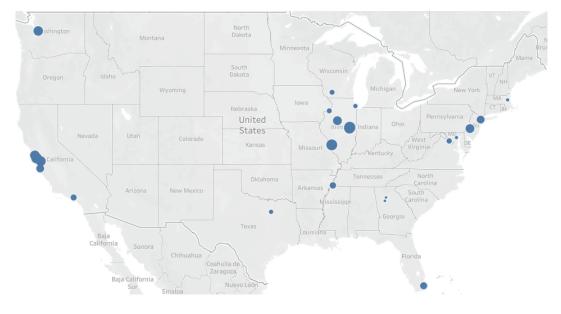

onal experience.



| <b>Response Rate, 2018-2019</b> |         |
|---------------------------------|---------|
|                                 | 2018-19 |
| Graduates                       | 132     |
| Primary Status Respondents      | 96      |
| Response Rate                   | 73%     |

#### **Graduate Employment by Industry, 2018-2019**

85 Graduates Responding



Internet and Tech
High-tech
Computer Systems & Networks
Computer & Electronics Products
Other IT & Tech
Banking & Finance
Other Business
Consulting
Other Professions

### **Average Annual Salary, 2018-2019**

## **Average Annual Salary by Select Industry, 2018-2019**

#### 28 Graduates Responding



#### 13 Graduates Responding



# \$70,000 \$100,000 25th Percentile

# **U.S. Employers of MS/IM Graduates, 2018-2019**



# Illinois Employers of MS/IM Graduates, 2018-2019



#### Select Employers Extending Full-time Offers to MS/IM Graduates, 2018-2019

**Business & Finance** 

<u>Banking & Financial Services</u> 9f International Holdings

Capital One

**Discover Financial Services** 

FedEx Express

PayPal

Synchrony Financial Investment & Finance

Coinbase

**Discover Financial Services** 

Morningstar IT & Technology

**Computer & Electronic Products** 

Amazon Exabeam Indeed The Climate Corporation

**Computer Systems Design & Networks** 

Caterpillar Citrix

Denodo Technologies

Huawei

**National Center for Supercomputing** 

**Applications** 

Electronic & Comp. Hardware

**IBM** 

High Tech / IT

Affine Analytics

Amazon

**Dunn Solutions Group** 

**Gecko Robotics** 

ICURO IQVIA National Center