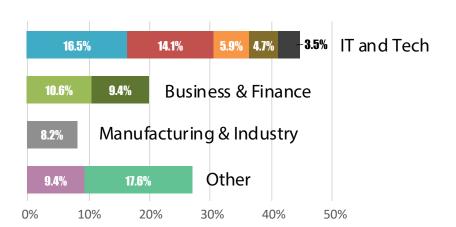

#### **Graduate Employment by Industry, 2018-2019**

85 Graduates Responding

Internet and Tech
High-tech
Computer Systems & Networks
Computer & Electronics Products
Other IT & Tech
Banking & Finance
Other Business
Consulting
Other Professions