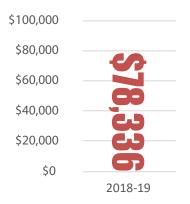

ted below are greatly influenced by profession, previous educational backgrounds, and previous pre-professional and professional experience.



| <b>Response Rate, 2018-2019</b> |         |
|---------------------------------|---------|
|                                 | 2018-19 |
| Graduates                       | 132     |
| Primary Status Respondents      | 96      |
| Response Rate                   | 73%     |

#### **Graduate Employment by Industry, 2018-2019**

85 Graduates Responding



Internet and Tech
High-tech
Computer Systems & Networks
Computer & Electronics Products
Other IT & Tech
Banking & Finance
Other Business
Consulting
Other Professions

### **Average Annual Salary, 2018-2019**

## **Average Annual Salary by Select Industry, 2018-2019**

#### 28 Graduates Responding



#### 13 Graduates Responding



# \$70,000 \$100,000 25th Percentile

# **U.S. Employers of MS/IM Graduates, 2018-2019**



# Illinois Employers of MS/IM Graduates, 2018-2019



#### Select Employers Extending Full-time Offers to MS/IM Graduates, 2018-2019

**Business & Finance** 

<u>Banking & Financial Services</u> 9f International Holdings

Capital One

**Discover Financial Services** 

FedEx Express

PayPal

Synchrony Financial Investment & Finance

Coinbase

**Discover Financial Services** 

Morningstar IT & Technology

**Computer & Electronic Products** 

Amazon Exabeam Indeed The Climate Corporation

**Computer Systems Design & Networks** 

Caterpillar Citrix

Denodo Technologies

Huawei

**National Center for Supercomputing** 

**Applications** 

Electronic & Comp. Hardware

**IB