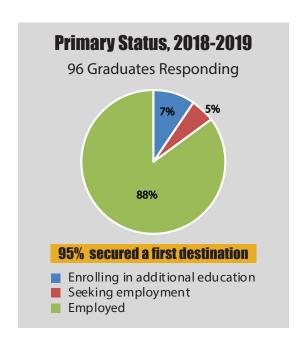

Please note, the salaries listed below are greatly influenced by profession, previous educational backgrounds, and previous pre-professional and professional experience.

| <b>Response Rate, 2018-2019</b> |         |
|---------------------------------|---------|
|                                 | 2018-19 |
| Graduates                       | 132     |
| Primary Status Respondents      | 96      |
| Response Rate                   | 73%     |